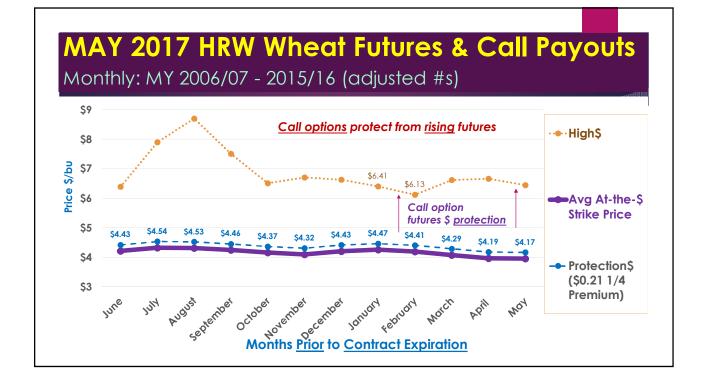

| -3'7       |      |       |        | 0              | (          |
| 2    | @KWK17C5050          | 13'0s | 2'2   |                |             |                                                                                                                 | 0             | 4         | 5050   |          | @KWK17P5050    | 38'4s  | -4'0       |      |       |        | 0              | (          |
|      |                      |       |       |                |             |                                                                                                                 |               | In the mo |        | A        | e money        |        |            |      |       |        |                |            |

"Corn, HRW Wheat, & Soybean Put & Call Options" Presentation



| F     | -<br>ebruary                                                                                                         | 13,                                                                  | 20                                                   | 017                      | 7                        |                          |                                           |                                                      |                                                                      |        |                                                                                                       |                                                                              |                                                                                     |