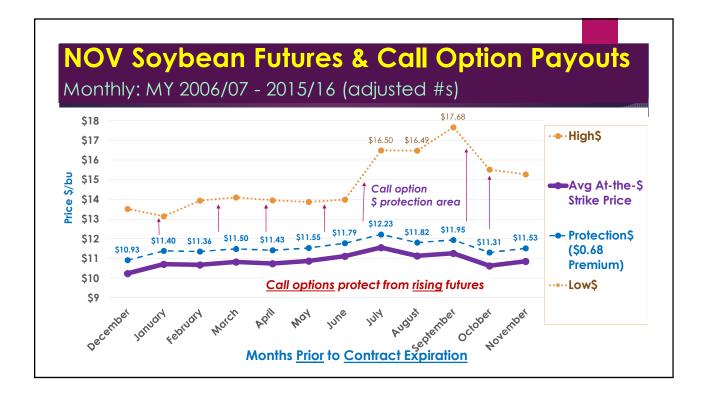

'0<br>53'0 | 90'0<br>80'3<br>68'0<br>60'6<br>52'0<br>47'0 | 0<br>0<br>3<br>1<br>72<br>26<br>63 | 21<br>330<br>529<br>583<br>5300<br>2486<br>1229<br>2224 | 9200<br>9400<br>9600<br>9800<br>10000<br>10200<br>10400<br>10600<br>10800 |       | @SX17P9200<br>@SX17P9400<br>@SX17P9600<br>@SX17P9800<br>@SX17P10000<br>@SX17P10200<br>@SX17P10400<br>@SX17P10600 | 21'2s<br>26'7s<br>33'5s<br>41'4s<br>50'0<br>60'6s<br>72'0s<br>84'3s | Chg<br>0'3<br>0'4<br>0'5<br>0'6<br>-0'4<br>1'0<br>1'1<br>1'3 | Open<br>20'7<br>27'4<br>33'0<br>42'3<br>50'0<br>60'4 | 21'0<br>28'0<br>33'0<br>42'3<br>50'0<br>60'6 | 20'4<br>26'2<br>33'0<br>40'4<br>50'0<br>59'6 | 1:<br>2:<br>1:<br>1:<br>4:<br>8:<br>1:<br>1: | 2 2493<br>3 1901<br>5 3168<br>2 5399<br>2 5430<br>0 2942<br>3 635<br>0 24                                       |