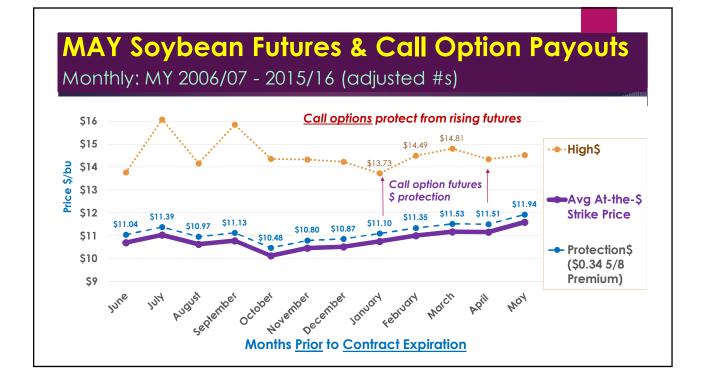

0    | 25'1    | 22'2 | 174      | 251       | 10900    |        | @SK17P10900   | 46'4s  | 1'6   |        |       |       | 0          | 18         |
|      | @SK17C11000         | 18'2            | -0'7       | 18'2    | 18'2    | 18'2 | 139      | 5442      | 11000    |        | @SK17P11000   | 53'3s  | 2'0   | 49'4   | 49'4  | 49'4  | 15         | 583        |
| -    |                     |                 | -2'0       | 17'1    | 18'7    | 17'0 | 85       | 302       | 11100    |        | @SK17P11100   | 60'4s  | 2'2   |        |       |       | 0          | ŧ          |
|      | @SK17C11100         | 16'3s           | -20        |         |         |      |          |           |          |        |               |        |       |        |       |       |            |            |



|      |                         |        | 7      | 8                |         | h           | 00      | n D      | ÷       | •    |                |        |        |             |          |        |           |            |
|------|-------------------------|--------|--------|------------------|---------|-------------|---------|----------|---------|------|----------------|--------|--------|-------------|----------|--------|-----------|------------|
|      |                         | 40 I   |        | 20               | Jy      |             | ea      |          |         |      |                |        | 21     |             | 12       |        |           |            |
| -    |                         | 10     | ~      | ~ 1 7            |         |             |         |