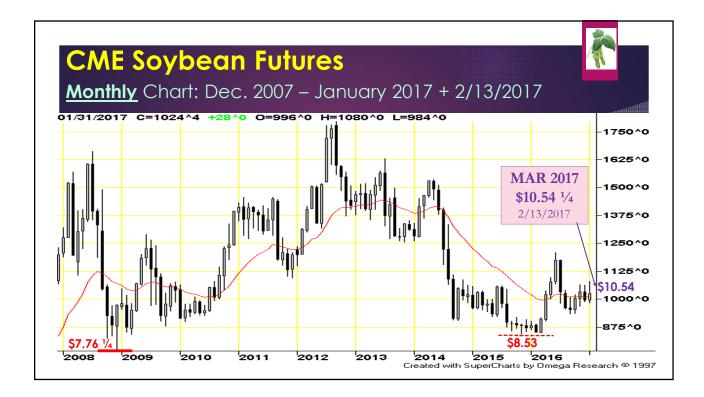

|
|        | @KWZ17C5600          | 28'7s | 3'2   |            |         |                | 0        | 390       | 5600    |       | @KWZ17P5600    | 64'7s   | -3'2   |                 |       |       | (        | ) (         |
|        |                      | 26'2s | 3'1   | 1000       | -       |                | 0        | 0         | 5700    |       | @KWZ17P5700    | 72'1s   | -3'3   |                 |       |       | (        | ) (         |
|        | @KWZ17C5700          |       |       |            |         |                |          |           |         |       |                |         |        |                 |       |       |          |             |





"Corn, HRW Wheat, & Soybean Put & Call Options" Presentation Grain Marketing Strategy Workshop, Otis, Kansas



| _    |                     |                 |            |         | _       |      |          |           |          |        | Call          |        |       |        |       |       |            |            |
|------|---------------------|-----------------|------------|---------|---------|------|----------|-----------|----------|--------|---------------|--------|-------|--------|-------|-------|------------|------------|
| F    | ebruary             | <sup>,</sup> 13 | . 2        | 017     | 7       |      |          |           |          |        |               |        |       |        |       |       |            |            |
|      |                     |                 |            |         |         |      |          |           |          |        |               |