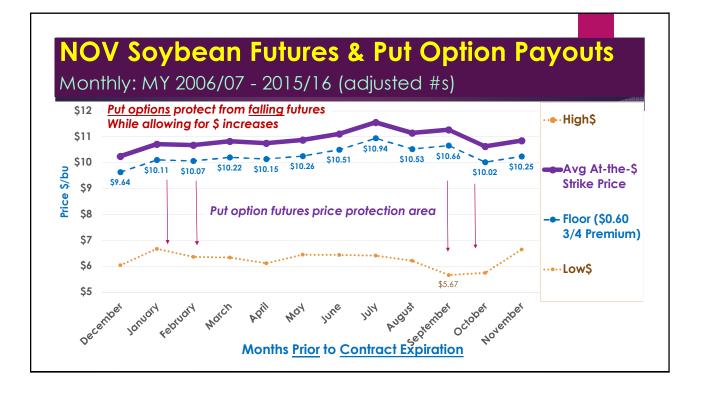

61'0<br>53'0 | 90'0<br>80'3<br>68'0<br>60'6<br>52'0<br>47'0 | 0<br>0<br>3<br>1<br>72<br>26<br>63 | 21<br>330<br>529<br>583<br>5300<br>2486<br>1229<br>2224 | 9200<br>9400<br>9600<br>9800<br>10000<br>10200<br>10400<br>10600<br>10800 |       | @SX17P9200<br>@SX17P9400<br>@SX17P9600<br>@SX17P9800<br>@SX17P10000<br>@SX17P10200<br>@SX17P10400<br>@SX17P10600 | 21'2s<br>26'7s<br>33'5s<br>41'4s<br>50'0<br>60'6s<br>72'0s<br>84'3s | Chg<br>0'3<br>0'4<br>0'5<br>0'6<br>-0'4<br>1'0<br>1'1<br>1'3 | Open<br>20'7<br>27'4<br>33'0<br>42'3<br>50'0<br>60'4 | 21'0<br>28'0<br>33'0<br>42'3<br>50'0<br>60'6 | 20'4<br>26'2<br>33'0<br>40'4<br>50'0<br>59'6 | 1:<br>2:<br>1:<br>1:<br>4:<br>8:<br>1:<br>1: | 2 2493<br>3 1901<br>5 3168<br>2 5399<br>2 5430<br>0 2942<br>3 635<br>0 24                                       |