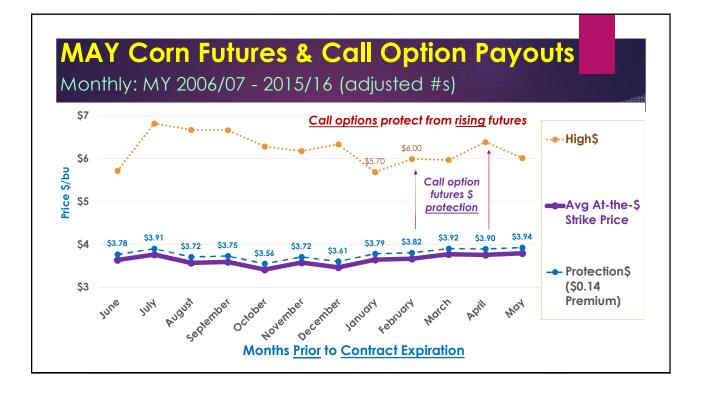

| 0'3         | 12'7<br>10'0 | 12'7<br>11'0 | 12'7<br>10'0 | 50           | 6765         | 3900          |       | @CK17P3900               | 17'6s          | -0'7  |       |       |         | U                      |             |
|     | @CK17C3850               | 12'7          | 0'3<br>-0'1 |              |              |              |              |              | 3900<br>3950  |       | @CK17P3900<br>@CK17P3950 | 17'6s<br>21'0s | -07   |       |       |         | 0                      | -           |
|     | @CK17C3850<br>@CK17C3900 | 12'7<br>10'4s | 0'3<br>-0'1 | 10'0         | 11'0         | 10'0         | 50           | 6765         |               |       | The second second second | 1000           |       | 26'2  | 26'2  | 26'2    | - 1 Ö                  | 241         |



|      | ULY 2                                                                                                                           | 201                                                                             |                                                                 |                                                                               |                                                                      | h                                                                   | PU                                                      | Τ 👗                                                                                 |                                                                        |                                       | ODT