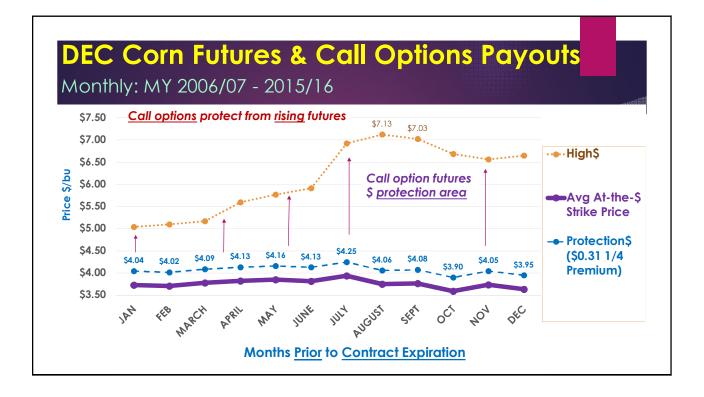

| 5901       | 4300         |       | @CZ17P4300     | 51'2s   | -0'2      |       |      |       | 0          |            |
| _    |                          | 18'0      | -0'3  | 18'0     | 18'0     | 18'0  | 245       | 4441       | 4400         | 2     | @CZ17P4400     | 58'5s   | -0'2      |       |      |       | 0          | 120        |
|      | @CZ17C4400               |           | 0'0   | 15'0     | 16'2     | 15'0  | 96        | 12810      | 4500         | 0     | @CZ17P4500     | 66'2s   | -0'2      |       |      |       | 0          | 43         |
|      | @CZ17C4400<br>@CZ17C4500 | 16'1s     | 00    | 150      | 102      |       |           |            |              |       |                |         |           |       |      |       |            |            |









Grain Marketing Strategy Workshop, Otis, Kansas



|      | ЛАҮ <u>2</u>         |       |       |                | RV          | $\mathbf{V}_{\perp}$                                                                                            | Wr            | led       | T P    | <b>U</b> | t & Co         |        | $\bigcirc$ | 0    |       | n      | <mark>S</mark> |            |
|------|----------------------|-------|-------|----------------|-------------|-----------------------------------------------------------------------------------------------------------------|---------------|-----------|--------|----------|----------------|--------|------------|------|-------|--------|----------------|------------|
|      | ebruary              |       |       |                |