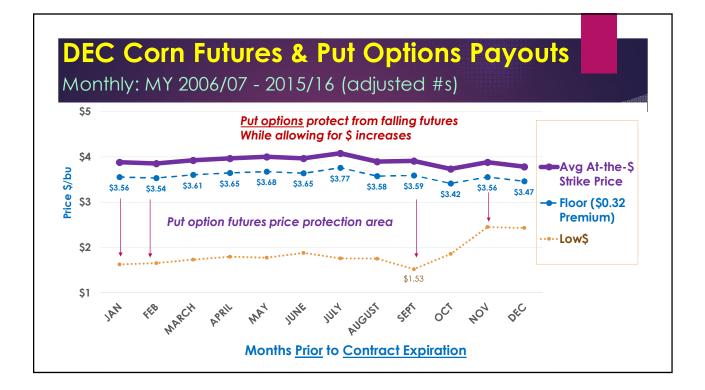

| 5901       | 4300         |       | @CZ17P4300     | 51'2s   | -0'2      |       |      |       | 0          |            |
| _    |                          | 18'0      | -0'3  | 18'0     | 18'0     | 18'0  | 245       | 4441       | 4400         | 2     | @CZ17P4400     | 58'5s   | -0'2      |       |      |       | 0          | 120        |
|      | @CZ17C4400               |           | 0'0   | 15'0     | 16'2     | 15'0  | 96        | 12810      | 4500         | 0     | @CZ17P4500     | 66'2s   | -0'2      |       |      |       | 0          | 43         |
|      | @CZ17C4400<br>@CZ17C4500 | 16'1s     | 00    | 150      | 102      |       |           |            |              |       |                |         |           |       |      |       |            |            |









Grain Marketing Strategy Workshop, Otis, Kansas



|      | ЛАҮ <u>2</u>         |       |       |                | RV          | $\mathbf{V}_{\perp}$                                                                                            | Wr            | led       | T P    | <b>U</b> | t & Co         |        | $\bigcirc$ | 0    |       | n      | <mark>S</mark> |            |
|------|----------------------|-------|-------|----------------|-------------|-----------------------------------------------------------------------------------------------------------------|---------------|-----------|--------|----------|----------------|--------|------------|------|-------|--------|----------------|------------|
|      | ebruary              |       |       |                |