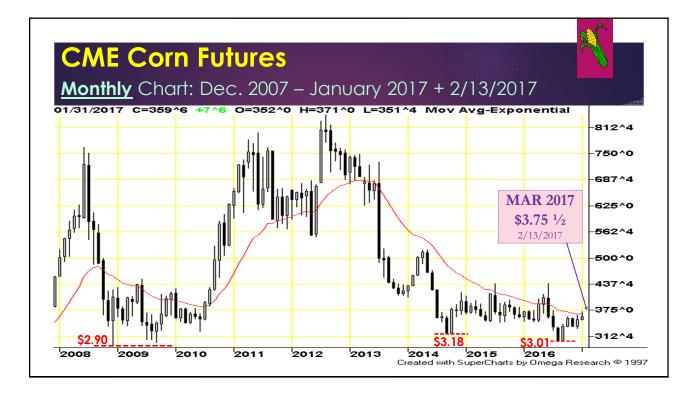

|     |                          |               |             |              |              |              | D            |              | 0             |       |                          |                |       |       |       |         |                        |             |
|-----|--------------------------|---------------|-------------|--------------|--------------|--------------|--------------|--------------|---------------|-------|--------------------------|----------------|-------|-------|-------|---------|------------------------|-------------|
|     | ΜΑΥ 2                    | 2U            |             |              |              |              | ΓU           |              |               | 0     |                          |                |       | )     |       |