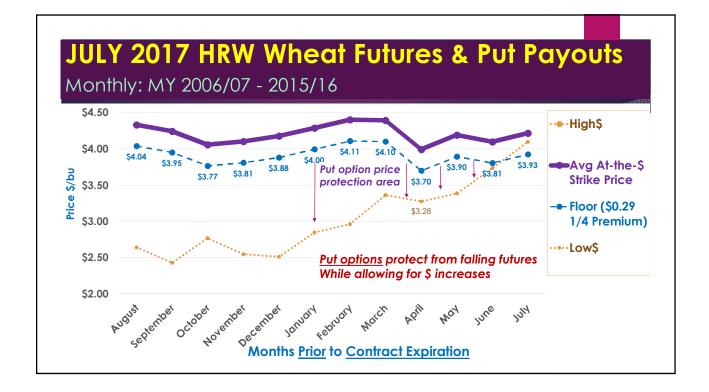

Grain Marketing Strategy Workshop, Otis, Kansas

|      | ЛАҮ <u>2</u>         |       |       |                | RV          | $\mathbf{V}_{\perp}$                                                                                            | Wr            | led       | T P    | <b>U</b> | t & Co         |        | $\bigcirc$ | 0    |       | n      | <mark>S</mark> |            |
|------|----------------------|-------|-------|----------------|-------------|-----------------------------------------------------------------------------------------------------------------|---------------|-----------|--------|----------|----------------|--------|------------|------|-------|--------|----------------|------------|
|      | ebruary              |       |       |                |             |                                                                                                                 |               |           |        |          |                |        |            |      |       |        |                |            |
|      | EC. HRW              |       |       |                |             | V '                                                                                                             | 2017          | 10        | /inu   | to       | Delayl         |        |            |      |       |        | Re             | fresh 🞜    |
|      | ast Change           |       | Cha   |                | pen         | 2                                                                                                               | ZUT7,<br>High | Low       |        | ious     | Volume         | Exc    | hange      | 1    |       | Tr     | ade Time       | an con R   |
|      | <sup>79'0</sup> -0'4 |       | 0.1   |                | 8'0         |                                                                                                                 | 79'0          | 477'0     | 47     | 9'4      | 18295          |        | CBT        |      |       | 02/1   | 3/17 21:3      | 30         |
| Svm  | bol: @KWK17          | Go    | Symb  | ol Sear        | chLS        | mbol                                                                                                            | Lookup        | Strike    | Range  | Nes      | ar-the-Money 👻 |        |            | 10   | Chart | 1 Onti | ons L Eut      | ures Chair |
| Jyn  |                      |       |       | CARLS IN SCALE | a non trade | a de la compañía de l |               | 100000000 |        | Shannar  |                |        |            |      | onart | Tobu   |                | area onan  |
|      |                      |       | Mar 2 | 017            | May 2       | 017                                                                                                             | Jul 2017      |           |        |          |                | May 20 | 17         | •    |       |        |                |            |
| Jave | Until Expiration: 67 | ,     |       |                |             |                                                                                                                 |               | IVIAY 2   | 017 O  | otion    | 5              |        |            |      |       |        |                |            |
| Juyo | ona expiration. or   |       | Ca    | alls           |             |                                                                                                                 |               |           |        |          |                |        | P          | uts  |       |        |                |            |
|      | Symbol               | Price | Chg   | Open           | High        | Low                                                                                                             | Volume        | Open Int  | Strike |          | Symbol         | Price  | Chg        | Open | High  | Low    | Volume         | Open Int   |
| 2    | @KWK17C4550          | 34'1s | 4'3   |                |             |                                                                                                                 | 50            | 52        | 4550   |          | @KWK17P4550    | 9'5s   | -1'7       |      |       |        | 0              | (          |
| 2    | @KWK17C4600          | 31'1s | 4'1   | 25'6           | 30'0        | 25'6                                                                                                            | 9             | 274       | 4600   |          | @KWK17P4600    | 11'5s  | -2'1       |      |       |        | 0              | 29         |
| 2    | @KWK17C4650          | 28'2s | 3'7   |                |             |                                                                                                                 | 0             | 0         | 4650   |          | @KWK17P4650    | 13'6s  | -2'3       |      | -     | 1222   | 0              | 1          |
| 2    | @KWK17C4700          | 25'6s | 3'6   |                |             |                                                                                                                 | 0             | 834       | 4700   |          | @KWK17P4700    | 16'2s  | -2'4       |      |       |        | 4              |            |
| 2    | @KWK17C4750          | 23'3s | 3'4   | 18'2           | 18'2        | 18'2                                                                                                            | 2             | 0         | 4750   |          | @KWK17P4750    | 18'7s  | -2'6       | 1000 |       |        | 0              | (          |
| 2    | @KWK17C4800          | 21'2s | 3'2   | 18'6           | 18'6        | 18'6                                                                                                            | 13            | 1148      | 4800   |          | @KWK17P4800    | 21'6s  | -3'0       |      |       |        | 10             | 25         |
| 2    | @KWK17C4850          | 19'2s | 3'0   |                |             |                                                                                                                 | 0             | 30        | 4850   |          | @KWK17P4850    | 24'6s  | -3'2       |      |       |        | 0              | (          |
| 2    | @KWK17C4900          | 17'2  | -0'2  | 17'2           | 17'2        | 17'2                                                                                                            | 50            | 601       | 4900   |          | @KWK17P4900    | 28'0s  | -3'3       |      |       |        | 0              | (          |
| 2    | @KWK17C4950          | 15'7s | 2'5   |                |             |                                                                                                                 | 0             | 2         | 4950   |          | @KWK17P4950    | 31'3s  | -3'5       |      |       |        | 0              | (          |
| 2    | @KWK17C5000          | 14'3s | 2'3   | 14'4           | 14'4        | 14'4                                                                                                            | 5             | 484       | 5000   |          | @KWK17P5000    | 34'7s  | -3'7       |      |       |        | 0              | (          |
| 2    | @KWK17C5050          | 13'0s | 2'2   |                |             |                                                                                                                 | 0             | 4         | 5050   |          | @KWK17P5050    | 38'4s  | -4'0       |      |       |        | 0              | (          |
|      |                      |       |       |                |             |                                                                                                                 |               | In the mo |        | A        | e money        |        |            |      |       |        |                |            |